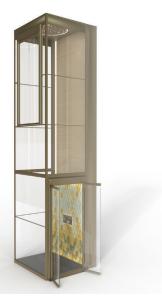

The Abu Dhabi design concept convey a sophisticated and luxurious feel and the whole concept is inspired by the gold color scale. The lift is painted in a gold shade scale color with pearl effect. The traditional Persian patterns have inspired me when I created the DesignWall pattern.

- Alexander Lervik

Lift color: Gold DesignPanels: Oak DesignWall: Abu Dhabi Control panel color: Gold Flooring: Bolon Truly Precis

ARITCO (THAILAND) CO., LTD.

467/2, Rama 3 Rd., Bang Khlo, Bang Kho Laem, Bangkok Thailand 10120 Tel: 02 - 408 - 0200 Fax: 02 - 638 - 8877 Email: Sales@aritco.co.th Website: www.aritco.co.th Facebook.com/AritcoThailand