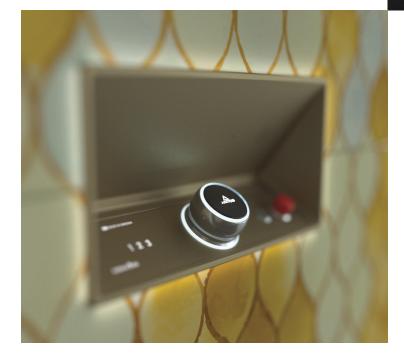

The Abu Dhabi design concept convey a sophisticated and luxurious feel and the whole concept is inspired by the gold color scale. The lift is painted in a gold shade scale color with pearl effect. The traditional Persian patterns have inspired me when I created the DesignWall pattern.

- Alexander Lervik

Lift color: Gold DesignPanels: Oak DesignWall: Abu Dhabi Control panel color: Gold Flooring: Bolon Truly Precis

ARITCO (THAILAND) CO., LTD.

467/2, Rama 3 Rd., Bang Khlo, Bang Kho Laem, Bangkok Thailand 10120 Tel: 02 - 408 - 0200 Fax: 02 - 638 - 8877 Email: Sales@aritco.co.th Website: www.aritco.co.th Facebook.com/AritcoThailand