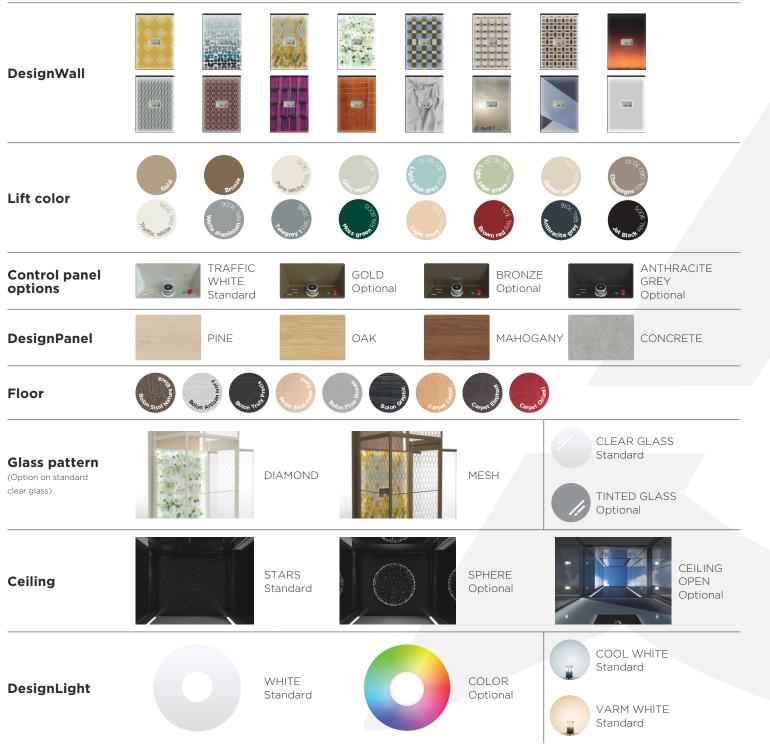

Aritco is now launching a new series of features for customization possibilities. Enhancing the possibilities for owners to create that special look that fits their homes perfectly, Aritco gives you an opportunity to apply any picture or pattern that you want for the DesignWall, choose among more flooring options, covering panels patterns and colors of the lift. Hard to choose yourself? Check in one of our four to be launched concepts, designed by Alexander Lervik.