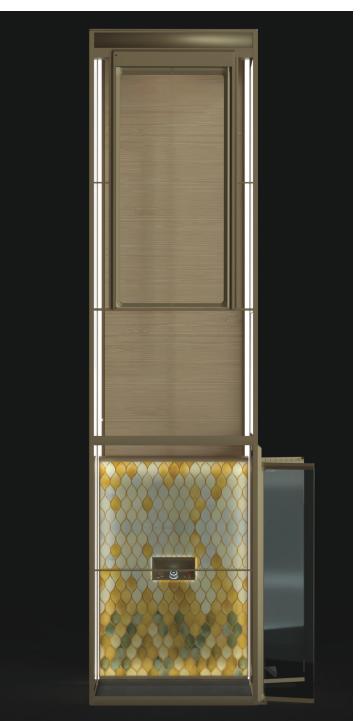

The Abu Dhabi design concept convey a sophisticated and luxurious feel and the whole concept is inspired by the gold color scale. The lift is painted in a gold shade scale color with pearl effect. The traditional Persian patterns have inspired me when I created the DesignWall pattern.

- Alexander Lervik

Lift color: Gold DesignPanels: Oak DesignWall: Abu Dhabi Control panel color: Gold Flooring: Bolon Truly Precis

ARITCO (THAILAND) CO., LTD.

467/2, Rama 3 Rd., Bang Khlo, Bang Kho Laem, Bangkok Thailand 10120 Tel: 02 - 408 - 0200 Fax: 02 - 638 - 8877 Email: Sales@aritco.co.th Website: www.aritco.co.th Facebook.com/AritcoThailand