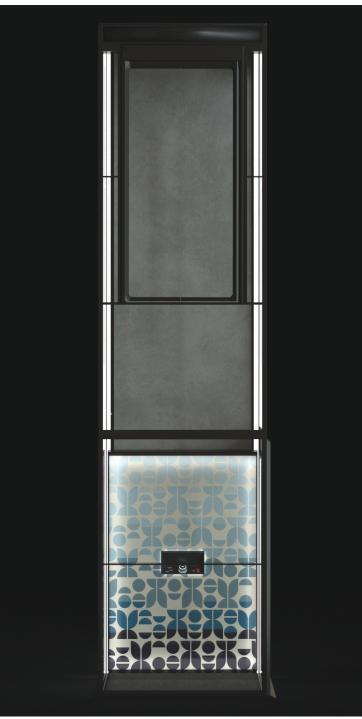

Berlin is for me the Cultural capital of Germany. Is the city in the world that offers the greatest contrasts in its urban environment. From the exclusive streets with well-kept houses to the run-down streets with plaster falling off the houses. And in the middle of all this an explosion of culture, life and creativity. These variations inspired to the pattern for the Berlin DesignWall and to the concrete pattern on the DesignPanels.

#### **DesignWall**

Lift color

options

TRAFFIC WHITE

Standard

GOLD Optional

BRONZE Optional

ANTHRACITE GREY Optional

#### **DesignPanel**

Control panel

PINE

OAK

MAHOGANY

CONCRETE