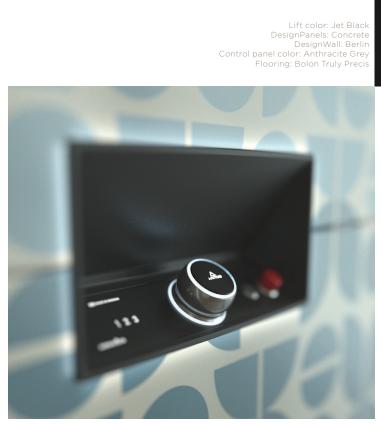

#### **DesignWall**

Lift color

options

TRAFFIC WHITE

Standard

GOLD Optional

BRONZE Optional

ANTHRACITE GREY Optional

#### **DesignPanel**

Control panel

PINE

OAK

MAHOGANY

CONCRETE