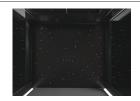

. Enhancing the possibilities for owners to create that special look that fits their homes perfectly, Aritco gives you an opportunity to apply any picture or pattern that you want for the DesignWall, choose among more flooring options, covering panels patterns and colors of the lift. Hard to choose yourself? Check in one of our four to be launched concepts, designed by Alexander Lervik.



ARITCO LIFT 2024 SEP -

#### **DesignWall**





































Lift color

options



TRAFFIC WHITE

Standard



GOLD Optional



BRONZE Optional



ANTHRACITE GREY Optional

#### **DesignPanel**

Control panel



PINE



OAK



MAHOGANY



CONCRETE

#### Floor



















Glass pattern (Option on standard clear glass)



DIAMOND



MESH





TINTED GLASS Optional

#### Ceiling



STARS Standard



SPHERE Optional



CEILING OPEN Optional

#### \_\_\_\_\_

DesignLight



WHITE Standard



COLOR Optional



COOL WHITE Standard



WARM WHITE Standard