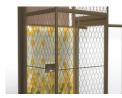

#### **DesignWall**

Lift color

options

TRAFFIC WHITE

Standard

GOLD Optional

BRONZE Optional

ANTHRACITE GREY Optional

#### Floor

Glass pattern (Option on standard clear glass)

DIAMOND

MESH

TINTED GLASS Optional