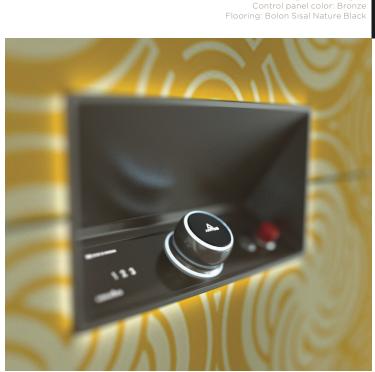

- Alexander Lervik

Lift color: Bronze DesignPanels: Mahogany DesignWall: Shanghai Control panel color: Bronze Flooring: Bolon Sisal Nature Black