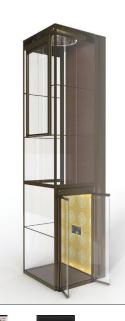

My first visit in Shanghai inspired me to the pattern for the Shanghai DesignWall. The city has all these fantastic patterns in houses, street windows and you find new ones wherever you go. The brown-bronze color scale is also reflected in the overall color scheme of the lift.

- Alexander Lervik

Lift color: Bronze DesignPanels: Mahogany DesignWall: Shanghai Control panel color: Bronze Flooring: Bolon Sisal Nature Black