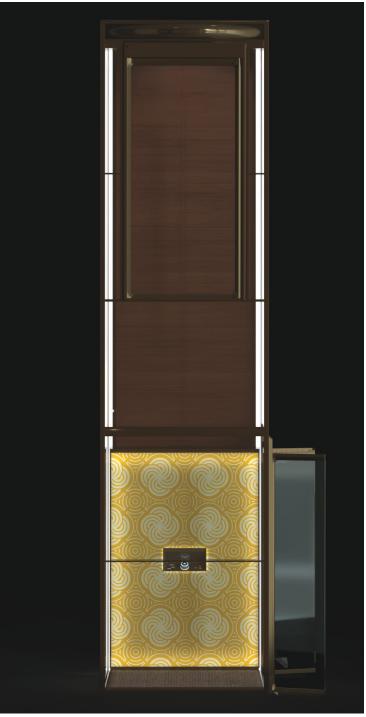

My first visit in Shanghai inspired me to the pattern for the Shanghai DesignWall. The city has all these fantastic patterns in houses, street windows and you find new ones wherever you go. The brown-bronze color scale is also reflected in the overall color scheme of the lift.

- Alexander Lervik

Lift color: Bronze DesignPanels: Mahogany DesignWall: Shanghai Control panel color: Bronze Flooring: Bolon Sisal Nature Black